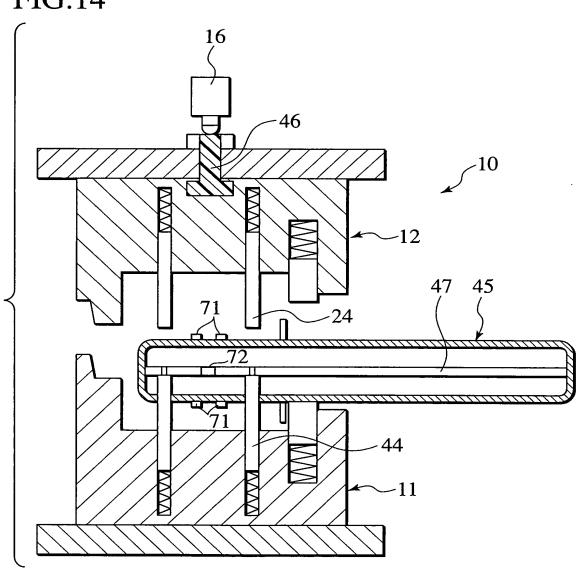

12/14

Inventor: Kazuhiro Saito
Serial No.
Filed: March 10, 2004
Title: Insert Molding Die and Method for Molding Hollow Components
Attorney: Brenda O. Holmes
Phone: 404.685.6799
Sheet 13 of 14

13/14

Inventor: Kazuhiro Saito
Serial No.
Filed: March 10, 2004
Title: Insert Molding Die and Method for Molding Hollow Components
Attorney Docket: 44471/298378
Attorney: Brenda O. Holmes
Phone: 404.685.6799
Sheet 14 of 14